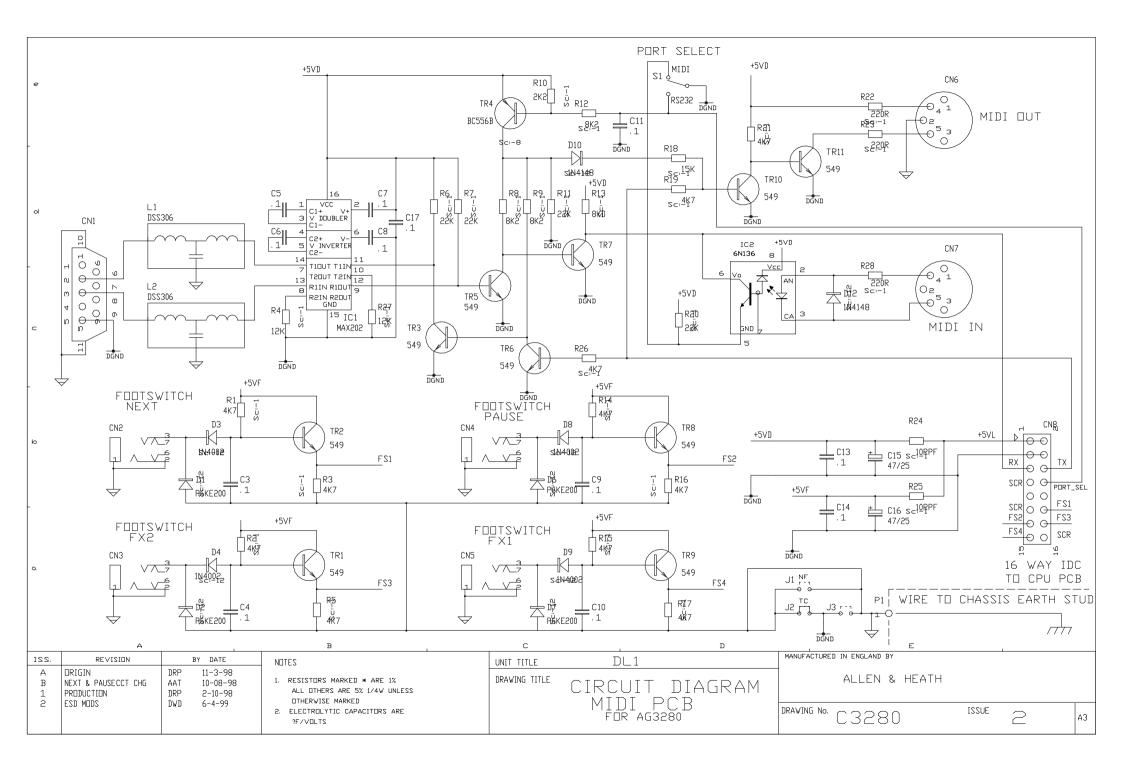

## ALLEN&HEATH



## WARNING – HIGH VOLTAGES

## Power Supply Unit (PSU) work should only be carried out by qualified personnel.

We recommend that you use an approved Allen & Heath service centre for all power supply work.

Please contact your local Allen & Heath distributor for more details.

http://www.allen-heath.com/



















|                                                               |                                                            |   | CPU<br>LL CPUSCH       | ENCEDERS & FADERS<br>ENCRFADSCH | CEDECS              | S<br>SCH | _                  |  |                                                                                                                                              |
|---------------------------------------------------------------|------------------------------------------------------------|---|------------------------|---------------------------------|---------------------|----------|--------------------|--|----------------------------------------------------------------------------------------------------------------------------------------------|
|