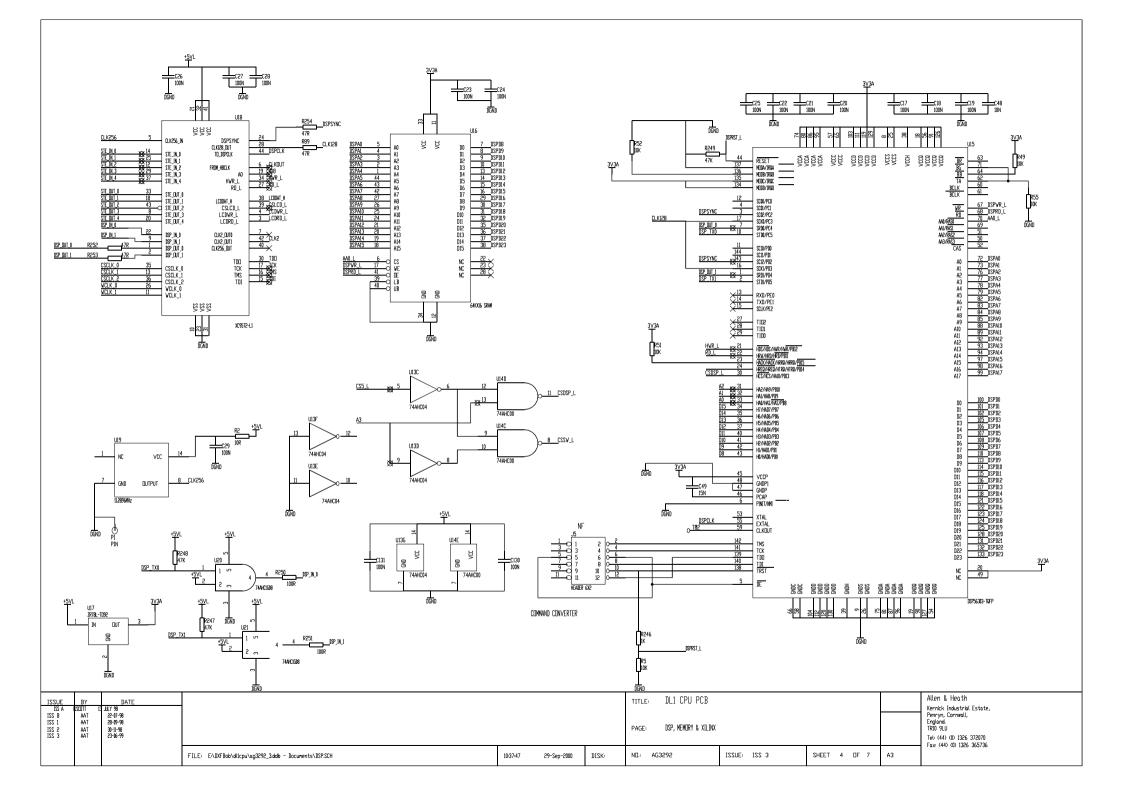

http://www.allen-heath.com/

|                                                               |                                                            |   | CPU<br>LL CPUSCH       | ENCEDERS & FADERS<br>ENCRFADSCH | CEDECS              | S<br>SCH | _                  |  |                                                                                                                                              |
|---------------------------------------------------------------|------------------------------------------------------------|---|------------------------|---------------------------------|---------------------|----------|--------------------|--|----------------------------------------------------------------------------------------------------------------------------------------------|
|                                                               |                                                            |   |                        |                                 |                     |          |                    |  |                                                                                                                                              |
|                                                               |                                                            |   | Igrawinika<br>D265°2CH | CODECS<br>CODEC2                | CENNECT<br>CENNESSC | RS       |                    |  |                                                                                                                                              |
|                                                               |                                                            |   | DSP.SCH                | <u>CILIECSI.SCH</u>             |                     | Η        |                    |  |                                                                                                                                              |
|                                                               |                                                            |   |                        |                                 |                     |          |                    |  |                                                                                                                                              |
|                                                               |                                                            |   |                        |                                 |                     |          |                    |  |                                                                                                                                              |
|                                                               |                                                            |   |                        |                                 |                     |          |                    |  |                                                                                                                                              |
|                                                               |                                                            |   |                        |                                 |                     |          |                    |  |                                                                                                                                              |
|                                                               |                                                            |   |                        |                                 |                     |          |                    |  |                                                                                                                                              |
|                                                               |                                                            |   |                        |                                 |                     |          |                    |  |                                                                                                                                              |
|                                                               | DATE                                                       | _ |                        |                                 |                     | 1        | TITLE: DL1 CPU PCB |  | Allen & Heath<br>Kernick Industrial Estate,<br>Pengiona,<br>Frigiona<br>TRID 9LU<br>Tel: (44) (00) 1326 372070<br>Fox: (44) (00) 1326 365736 |
| SUE BY   ISS A ISCUTT   S B AAT   S 1 AAT   S 2 AAT   S 3 AAT | 12 JULY 98<br>22-07-98<br>28-09-98<br>30-11-88<br>23-16-99 |   |                        |                                 |                     |          |                    |  |                                                                                                                                              |