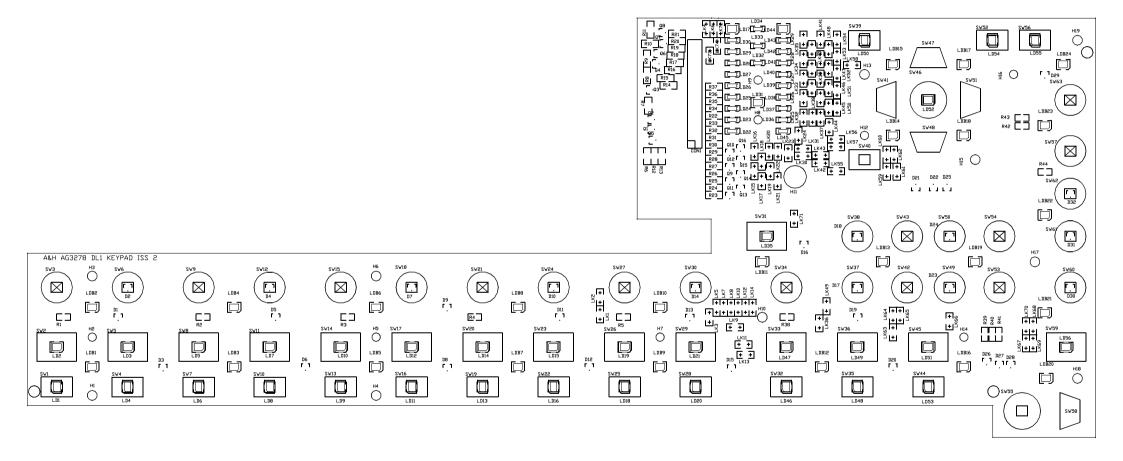

TO CPU PCB

TO CPU PCB

|                       |                                               |      |                                                           |          | DLI BACKLIT K<br>Lik <u>eys 2sch</u> | KEYPAD |                                                          |   |  |  |                                                                                                                                           |  |
|-----------------------|-----------------------------------------------|------|-----------------------------------------------------------|----------|--------------------------------------|--------|----------------------------------------------------------|---|--|--|-------------------------------------------------------------------------------------------------------------------------------------------|--|
|                       |                                               |      |                                                           |          |                                      |        |                                                          |   |  |  |                                                                                                                                           |  |
|                       |                                               |      |                                                           |          |                                      |        |                                                          |   |  |  |                                                                                                                                           |  |
|                       |                                               |      |                                                           |          |                                      |        |                                                          |   |  |  |                                                                                                                                           |  |
| ISSUE<br>A            | BY                                            | DATE | 1                                                         |          |                                      |        | TITLE: DL1 KEYPAD PC                                     | B |  |  | Allen & Heath<br>Kennik Inducted Estate                                                                                                   |  |
| 6<br>B<br>C<br>1<br>2 | B A.A.T. 8 JUNE 1997<br>C 4.SCOTT 7 JULY 1998 |      | FILE: E\DXFBob\dikeypad\dikeysddb - Documents\Likeys_2prj | 10-58-08 | 29-Sep-2000                          | DISK:  | PAGE: TOP LEVEL<br>NLL: AG3278 ISSUE: ISS 2 SHEET 1 DF 2 |   |  |  | Kernick Industrial Estate,<br>Penryn, Cornwall,<br>England,<br>IRID 9LU<br>Tel: (44) (00) 1326 372070<br>Fax: (44) (00) 1326 365736<br>A3 |  |