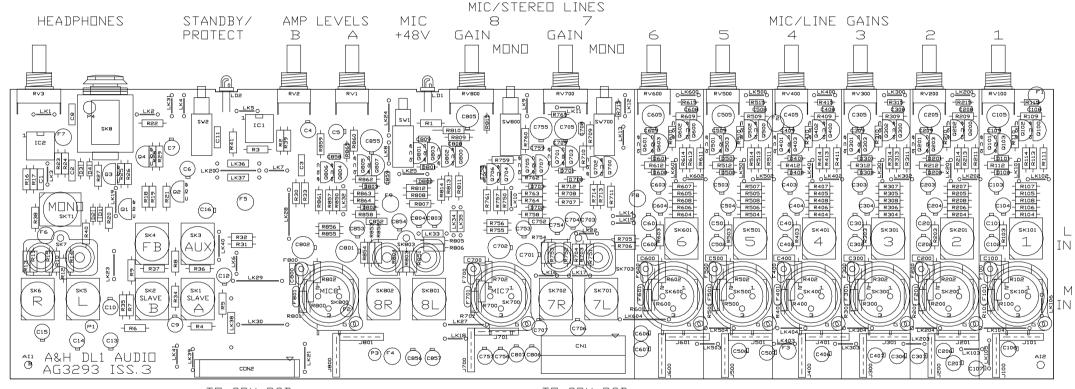

|
|                                                               | DATE                                                       | _ |                        |                                 |                     | 1        | TITLE: DL1 CPU PCB |  | Allen & Heath<br>Kernick Industrial Estate,<br>Pengiona,<br>Frigiona<br>TRID 9LU<br>Tel: (44) (00) 1326 372070<br>Fox: (44) (00) 1326 365736 |
| SUE BY   ISS A ISCUTT   S B AAT   S 1 AAT   S 2 AAT   S 3 AAT | 12 JULY 98<br>22-07-98<br>28-09-98<br>30-11-88<br>23-16-99 |   |                        |                                 |                     |          |                    |  |                                                                                                                                              |















TO CPU PCB

TO CPU PCB















|                       |                                               |      |                                                           |          | DLI BACKLIT K<br>Lik <u>eys 2sch</u> | KEYPAD |                                                          |   |  |  |                                                                                                                                           |  |
|-----------------------|-----------------------------------------------|------|-----------------------------------------------------------|----------|--------------------------------------|--------|----------------------------------------------------------|---|--|--|--------------------------------------------------------------------------------