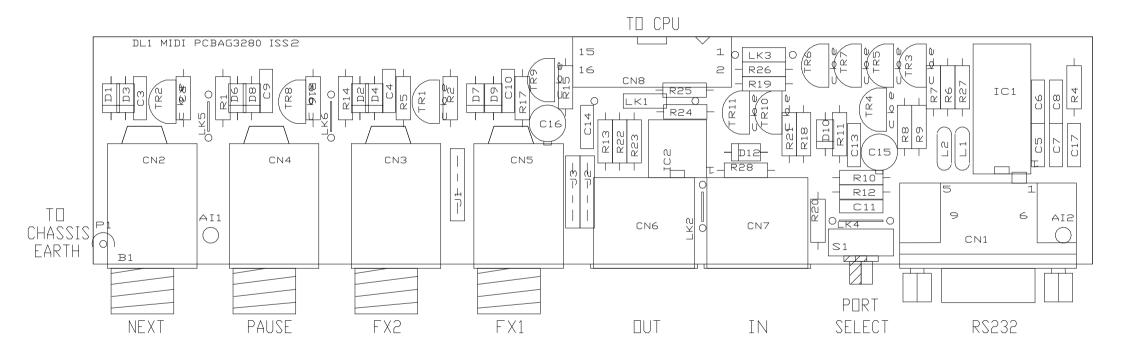

## ALLEN&HEATH



## WARNING – HIGH VOLTAGES

## Power Supply Unit (PSU) work should only be carried out by qualified personnel.

We recommend that you use an approved Allen & Heath service centre for all power supply work.

Please contact your local Allen & Heath distributor for more details.

http://www.allen-heath.com/



















|                                                               |                                                            |   | CPU<br>LL CPUSCH       | ENCEDERS & FADERS<br>ENCRFADSCH | CEDECS              | S<br>SCH | _                  |  |                                                                                                                                              |
|---------------------------------------------------------------|------------------------------------------------------------|---|------------------------|---------------------------------|---------------------|----------|--------------------|--|----------------------------------------------------------------------------------------------------------------------------------------------|
|