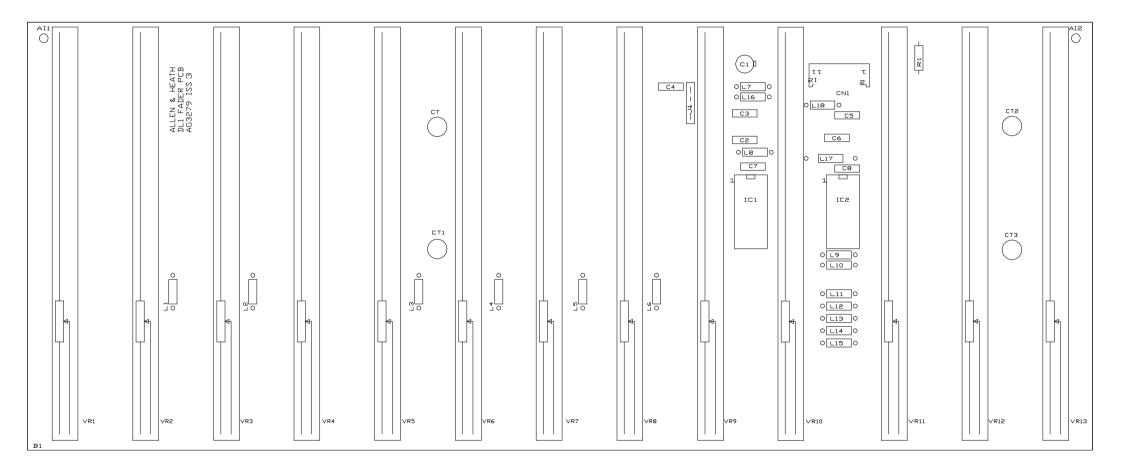

TO CPU PCB

TO CPU PCB

|                       |                                               |      |                                                           |          | DLI BACKLIT K<br>Lik <u>eys 2sch</u> | KEYPAD |                                                          |   |  |  |                                                                                                                                           |  |
|-----------------------|-----------------------------------------------|------|-----------------------------------------------------------|----------|--------------------------------------|--------|----------------------------------------------------------|---|--|--|-------------------------------------------------------------------------------------------------------------------------------------------|--|
|                       |                                               |      |                                                           |          |                                      |        |                                                          |   |  |  |                                                                                                                                           |  |
|                       |                                               |      |                                                           |          |                                      |        |                                                          |   |  |  |                                                                                                                                           |  |
|                       |                                               |      |                                                           |          |                                      |        |                                                          |   |  |  |                                                                                                                                           |  |
| ISSUE<br>A            | BY                                            | DATE | 1                                                         |          |                                      |        | TITLE: DL1 KEYPAD PC                                     | B |  |  | Allen & Heath<br>Kennik Inducted Estate                                                                                                   |  |
| 6<br>B<br>C<br>1<br>2 | B A.A.T. 8 JUNE 1997<br>C 4.SCOTT 7 JULY 1998 |      | FILE: E\DXFBob\dikeypad\dikeysddb - Documents\Likeys_2prj | 10-58-08 | 29-Sep-2000                          | DISK:  | PAGE: TOP LEVEL<br>NLL: AG3278 ISSUE: ISS 2 SHEET 1 DF 2 |   |  |  | Kernick Industrial Estate,<br>Penryn, Cornwall,<br>England,<br>IRID 9LU<br>Tel: (44) (00) 1326 372070<br>Fax: (44) (00) 1326 365736<br>A3 |  |