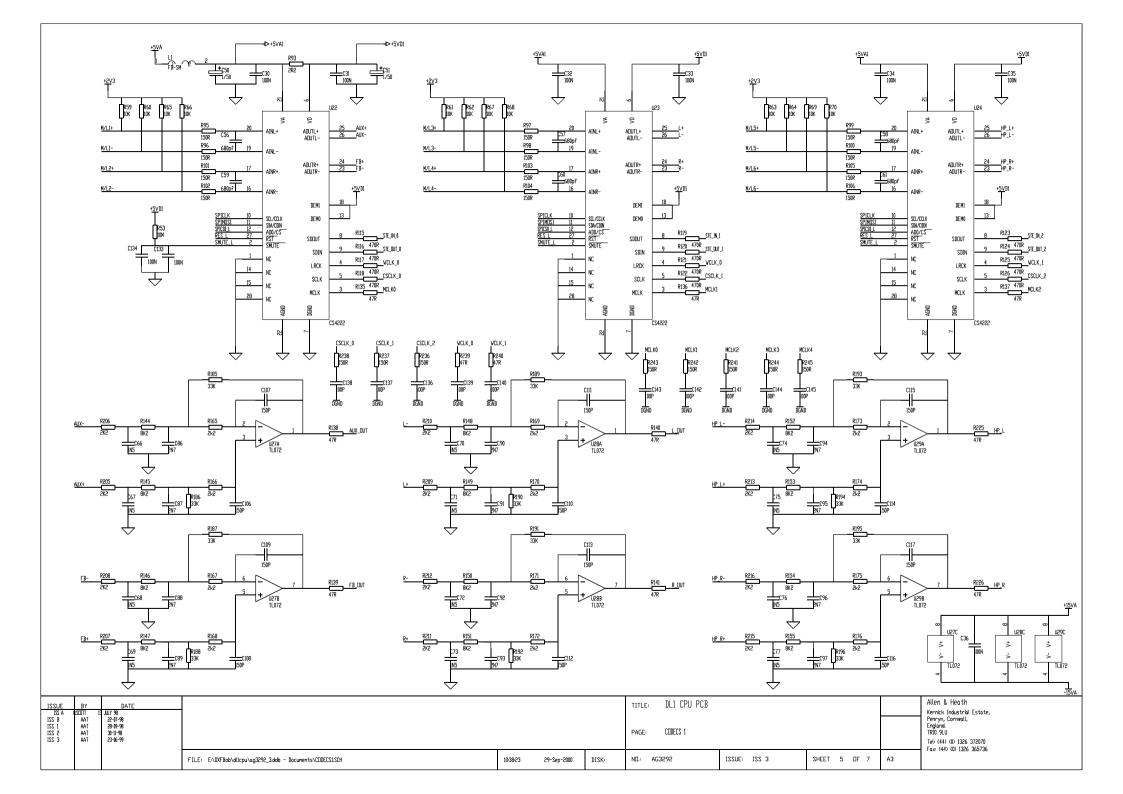

http://www.allen-heath.com/

|                                                               |                                                            |   | CPU<br>LL CPUSCH       | ENCEDERS & FADERS<br>ENCRFADSCH | CEDECS              | S<br>SCH | _                  |  |                                                                                                                                              |
|---------------------------------------------------------------|------------------------------------------------------------|---|------------------------|---------------------------------|---------------------|----------|--------------------|--|----------------------------------------------------------------------------------------------------------------------------------------------|
|                                                               |                                                            |   |                        |                                 |                     |          |                    |  |                                                                                                                                              |
|                                                               |                                                            |   | Igrawinika<br>D265°2CH | CODECS<br>CODEC2                | CENNECT<br>CENNESSC | RS       |                    |  |                                                                                                                                              |
|                                                               |                                                            |   | DSP.SCH                | <u>CILIECSI.SCH</u>             |                     | Η        |                    |  |                                                                                                                                              |
|                                                               |                                                            |   |                        |                                 |                     |          |                    |  |                                                                                                                                              |
|                                                               |                                                            |   |                        |                                 |                     |          |                    |  |                                                                                                                                              |
|                                                               |                                                            |   |                        |                                 |                     |          |                    |  |                                                                                                                                              |
|                                                               |                                                            |   |                        |                                 |                     |          |                    |  |                                                                                                                                              |
|                                                               |                                                            |   |                        |                                 |                     |          |                    |  |                                                                                                                                              |
|                                                               |                                                            |   |                        |                                 |                     |          |                    |  |                                                                                                                                              |
|                                                               | DATE                                                       | _ |                        |                                 |                     | 1        | TITLE: DL1 CPU PCB |  | Allen & Heath<br>Kernick Industrial Estate,<br>Pengiona,<br>Frigiona<br>TRID 9LU<br>Tel: (44) (00) 1326 372070<br>Fox: (44) (00) 1326 365736 |
| SUE BY   ISS A ISCUTT   S B AAT   S 1 AAT   S 2 AAT   S 3 AAT | 12 JULY 98<br>22-07-98<br>28-09-98<br>30-11-88<br>23-16-99 |   |                        |                                 |                     |          |                    |  |                                                                                                                                              |