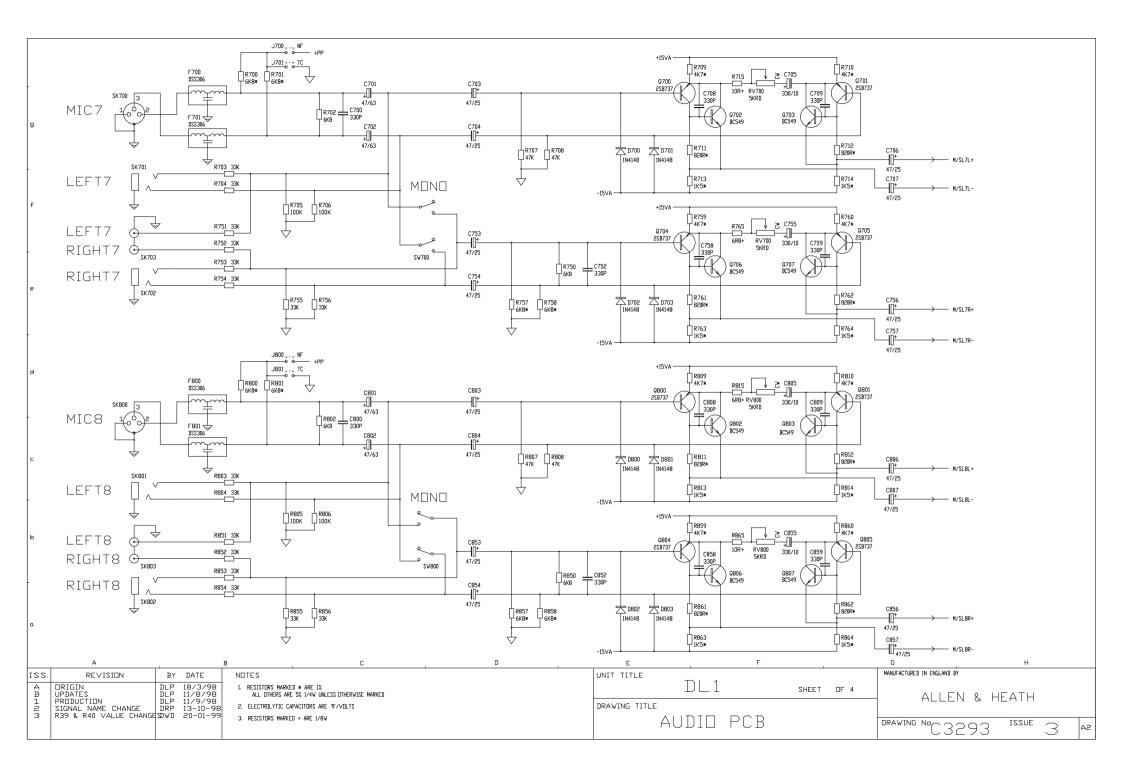

| DATE                                                       | _ |                        |                                 |                     | 1        | TITLE: DL1 CPU PCB |  | Allen & Heath<br>Kernick Industrial Estate,<br>Pengiona,<br>Frigiona<br>TRID 9LU<br>Tel: (44) (00) 1326 372070<br>Fox: (44) (00) 1326 365736 |
| SUE BY   ISS A ISCUTT   S B AAT   S 1 AAT   S 2 AAT   S 3 AAT | 12 JULY 98<br>22-07-98<br>28-09-98<br>30-11-88<br>23-16-99 |   |                        |                                 |                     |          |                    |  |                                                                                                                                              |















TO CPU PCB

TO CPU PCB















|                       |                                               |      |                                                           |          | DLI BACKLIT K<br>Lik <u>eys 2sch</u> | KEYPAD |                                                          |   |  |  |                                                                                                                                           |  |
|-----------------------|-----------------------------------------------|------|-----------------------------------------------------------|----------|--------------------------------------|--------|----------------------------------------------------------|---|--|--|--------------------------------------------------------------------------------------------------------------