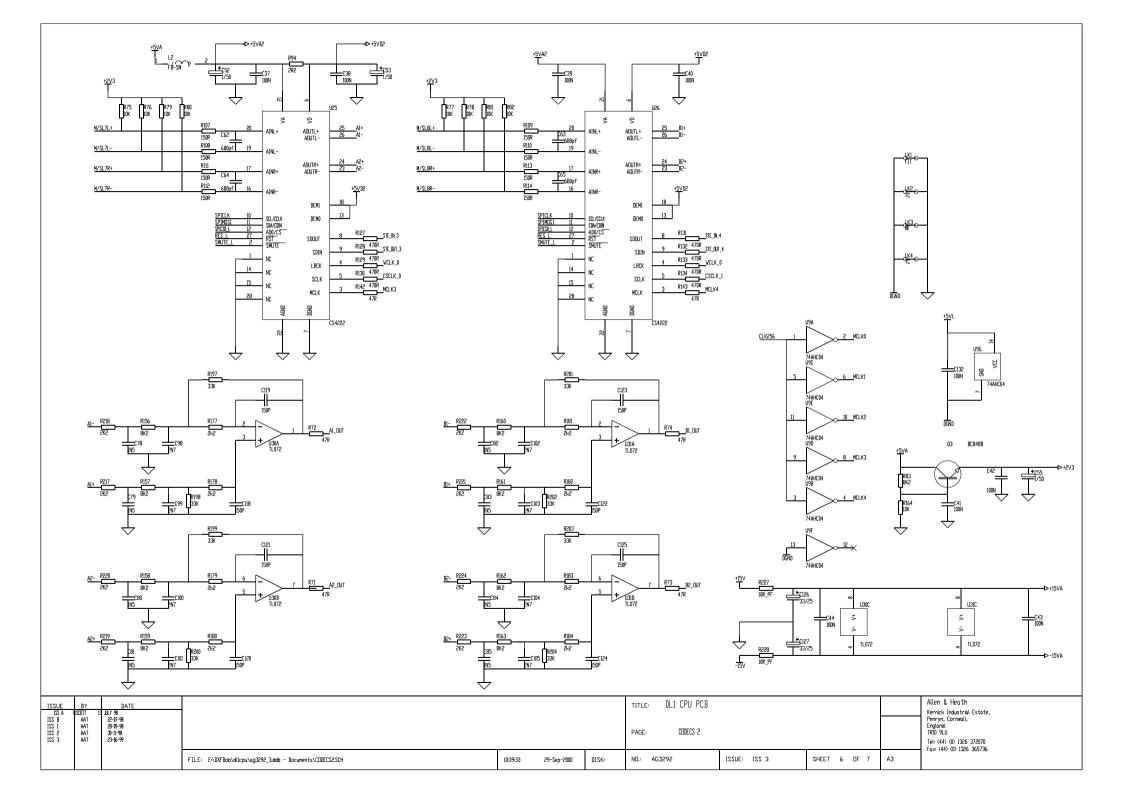

http://www.allen-heath.com/

|                                                               |                                                            |   | CPU<br>LL CPUSCH       | ENCEDERS & FADERS<br>ENCRFADSCH | CEDECS              | S<br>SCH | _                  |  |                                                                                                                                              |
|---------------------------------------------------------------|------------------------------------------------------------|---|------------------------|---------------------------------|---------------------|----------|--------------------|--|----------------------------------------------------------------------------------------------------------------------------------------------|
|                                                               |                                                            |   |                        |                                 |                     |          |                    |  |                                                                                                                                              |
|                                                               |                                                            |   | Igrawinika<br>D265°2CH | CODECS<br>CODEC2                | CENNECT<br>CENNESSC | RS       |                    |  |                                                                                                                                              |
|                                                               |                                                            |   | DSP.SCH                | <u>CILIECSI.SCH</u>             |                     | Η        |                    |  |                                                                                                                                              |
|                                                               |                                                            |   |                        |                                 |                     |          |                    |  |                                                                                                                                              |
|                                                               |                                                            |   |                        |                                 |                     |          |                    |  |                                                                                                                                              |
|                                                               |                                                            |   |                        |                                 |                     |          |                    |  |                                                                                                                                              |
|                                                               |                                                            |   |                        |                                 |                     |          |                    |  |                                                                                                                                              |
|                                                               |                                                            |   |                        |                                 |                     |          |                    |  |                                                                                                                                              |
|                                                               |                                                            |   |                        |                                 |                     |          |                    |  |                                                                                                                                              |
|                                                               | DATE                                                       | _ |                        |                                 |                     | 1        | TITLE: DL1 CPU PCB |  | Allen & Heath<br>Kernick Industrial Estate,<br>Pengiona,<br>Frigiona<br>TRID 9LU<br>Tel: (44) (00) 1326 372070<br>Fox: (44) (00) 1326 365736 |
| SUE BY   ISS A ISCUTT   S B AAT   S 1 AAT   S 2 AAT   S 3 AAT | 12 JULY 98<br>22-07-98<br>28-09-98<br>30-11-88<br>23-16-99 |   |                        |                                 |                     |          |                    |  |                                                                                                                                              |