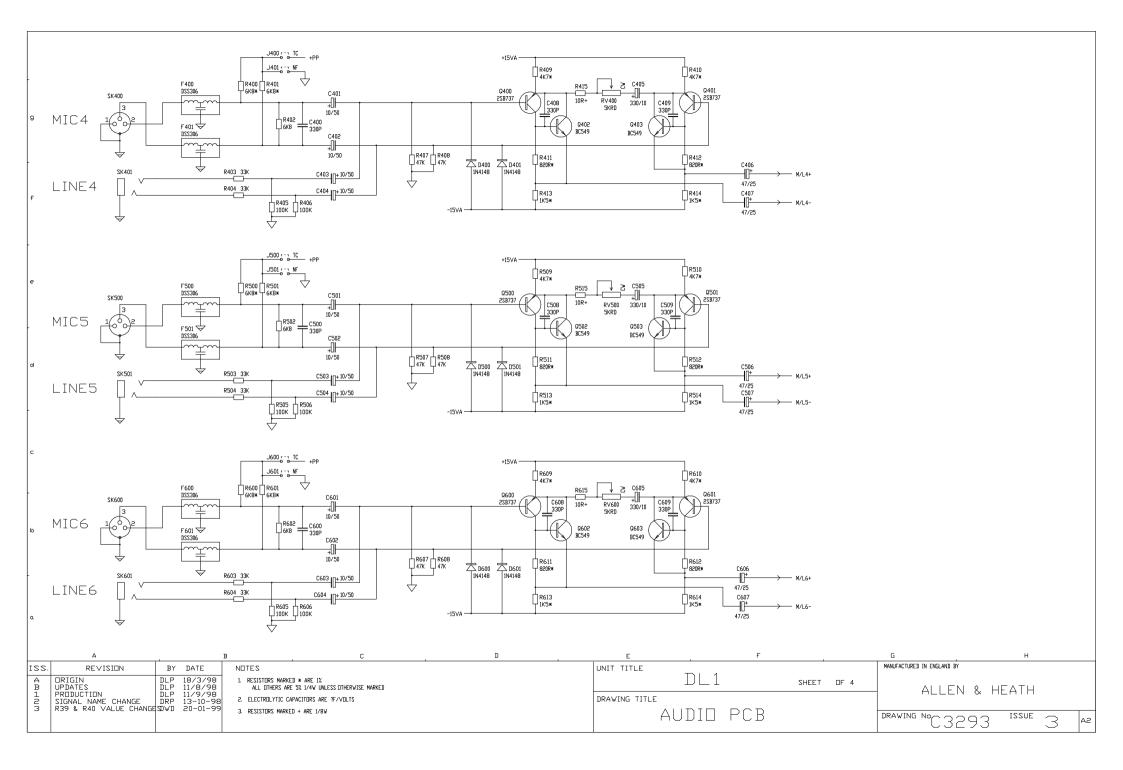

| DATE                                                       | _ |                        |                                 |                     | 1        | TITLE: DL1 CPU PCB |  | Allen & Heath<br>Kernick Industrial Estate,<br>Pengiona,<br>Frigiona<br>TRID 9LU<br>Tel: (44) (00) 1326 372070<br>Fox: (44) (00) 1326 365736 |
| SUE BY   ISS A ISCUTT   S B AAT   S 1 AAT   S 2 AAT   S 3 AAT | 12 JULY 98<br>22-07-98<br>28-09-98<br>30-11-88<br>23-16-99 |   |                        |                                 |                     |          |                    |  |                                                                                                                                              |















TO CPU PCB

TO CPU PCB















|                       |                                               |      |                                                           |          | DLI BACKLIT K<br>Lik <u>eys 2sch</u> | KEYPAD |                                                          |   |  |  |                                                                                                                                           |  |
|-----------------------|-----------------------------------------------|------|-----------------------------------------------------------|----------|--------------------------------------|--------|----------------------------------------------------------|---|--|--|------------------------------------------------------------------------------------------------------------