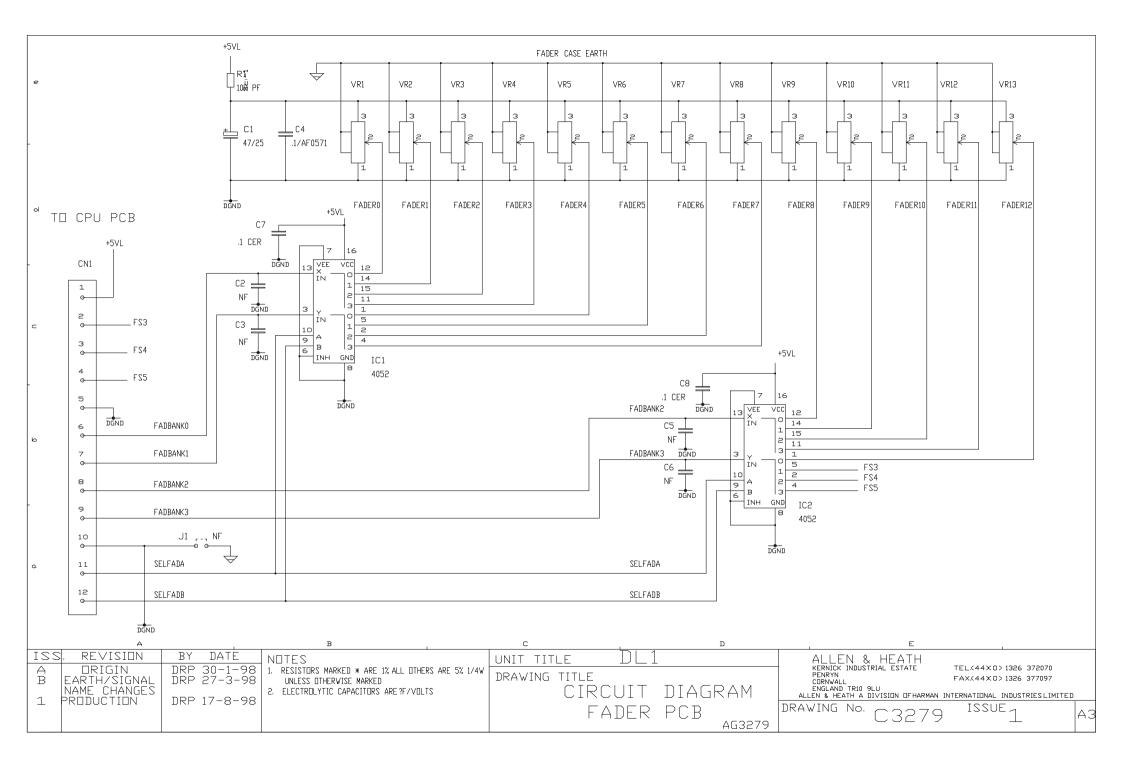

http://www.allen-heath.com/

|                                                               |                                                            |   | CPU<br>LL CPUSCH       | ENCEDERS & FADERS<br>ENCRFADSCH | CEDECS              | S<br>SCH | _                  |  |                                                                                                                                              |
|---------------------------------------------------------------|------------------------------------------------------------|---|------------------------|---------------------------------|---------------------|----------|--------------------|--|----------------------------------------------------------------------------------------------------------------------------------------------|
|                                                               |                                                            |   |                        |                                 |                     |          |                    |  |                                                                                                                                              |
|                                                               |                                                            |   | Igrawinika<br>D265°2CH | CODECS<br>CODEC2                | CENNECT<br>CENNESSC | RS       |                    |  |                                                                                                                                              |
|                                                               |                                                            |   | DSP.SCH                | <u>CILIECSI.SCH</u>             |                     | Η        |                    |  |                                                                                                                                              |
|                                                               |                                                            |   |                        |                                 |                     |          |                    |  |                                                                                                                                              |
|                                                               |                                                            |   |                        |                                 |                     |          |                    |  |                                                                                                                                              |
|                                                               |                                                            |   |                        |                                 |                     |          |                    |  |                                                                                                                                              |
|                                                               |                                                            |   |                        |                                 |                     |          |                    |  |                                                                                                                                              |
|                                                               |                                                            |   |                        |                                 |                     |          |                    |  |                                                                                                                                              |
|                                                               |                                                            |   |                        |                                 |                     |          |                    |  |                                                                                                                                              |
|                                                               | DATE                                                       | _ |                        |                                 |                     | 1        | TITLE: DL1 CPU PCB |  | Allen & Heath<br>Kernick Industrial Estate,<br>Pengiona,<br>Frigiona<br>TRID 9LU<br>Tel: (44) (00) 1326 372070<br>Fox: (44) (00) 1326 365736 |
| SUE BY   ISS A ISCUTT   S B AAT   S 1 AAT   S 2 AAT   S 3 AAT | 12 JULY 98<br>22-07-98<br>28-09-98<br>30-11-88<br>23-16-99 |   |                        |                                 |                     |          |                    |  |                                                                                                                                              |