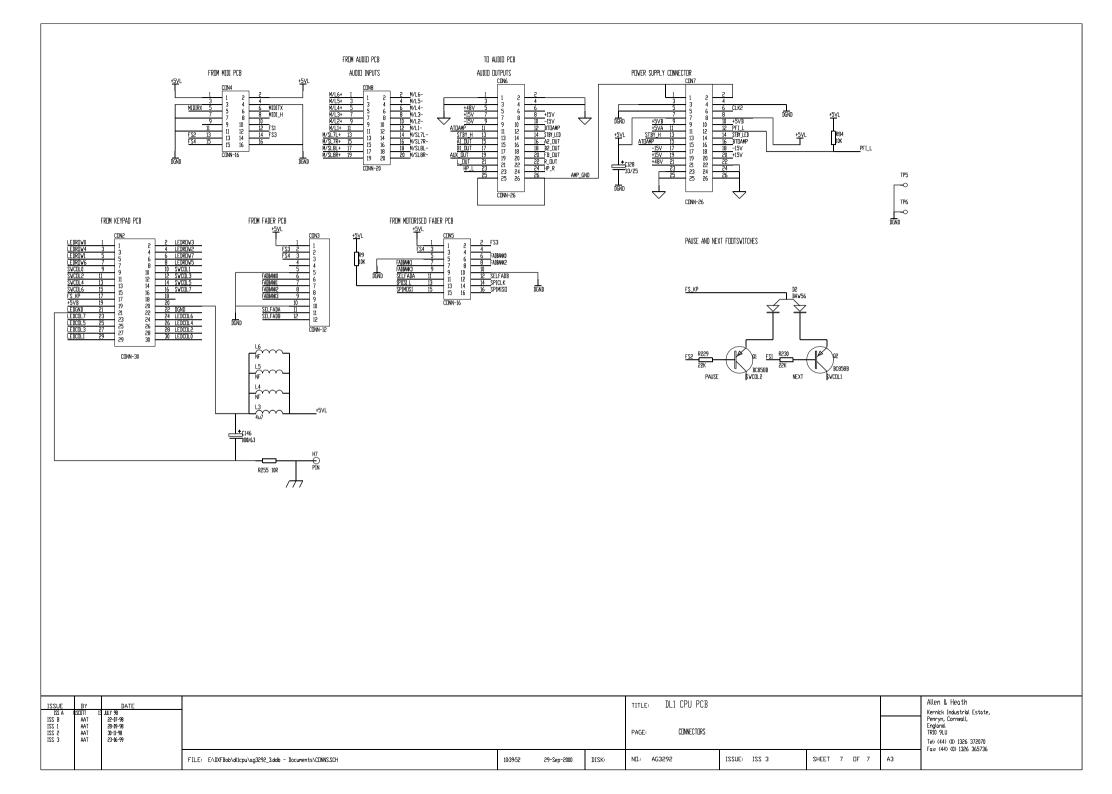

TO CPU PCB

TO CPU PCB

|                       |                                               |      |                                                           |          | DLI BACKLIT K<br>Lik <u>eys 2sch</u> | KEYPAD |                                                          |   |  |  |                                                                                                                                           |  |
|-----------------------|-----------------------------------------------|------|-----------------------------------------------------------|----------|--------------------------------------|--------|----------------------------------------------------------|---|--|--|-------------------------------------------------------------------------------------------------------------------------------------------|--|
|                       |                                               |      |                                                           |          |                                      |        |                                                          |   |  |  |                                                                                                                                           |  |
|                       |                                               |      |                                                           |          |                                      |        |                                                          |   |  |  |                                                                                                                                           |  |
|                       |                                               |      |                                                           |          |                                      |        |                                                          |   |  |  |                                                                                                                                           |  |
| ISSUE<br>A            | BY                                            | DATE | 1                                                         |          |                                      |        | TITLE: DL1 KEYPAD PC                                     | B |  |  | Allen & Heath<br>Kennik Inducted Estate                                                                                                   |  |
| 6<br>B<br>C<br>1<br>2 | B A.A.T. 8 JUNE 1997<br>C 4.SCOTT 7 JULY 1998 |      | FILE: E\DXFBob\dikeypad\dikeysddb - Documents\Likeys_2prj | 10-58-08 | 29-Sep-2000                          | DISK:  | PAGE: TOP LEVEL<br>NLL: AG3278 ISSUE: ISS 2 SHEET 1 DF 2 |   |  |  | Kernick Industrial Estate,<br>Penryn, Cornwall,<br>England,<br>IRID 9LU<br>Tel: (44) (00) 1326 372070<br>Fax: (44) (00) 1326 365736<br>A3 |  |