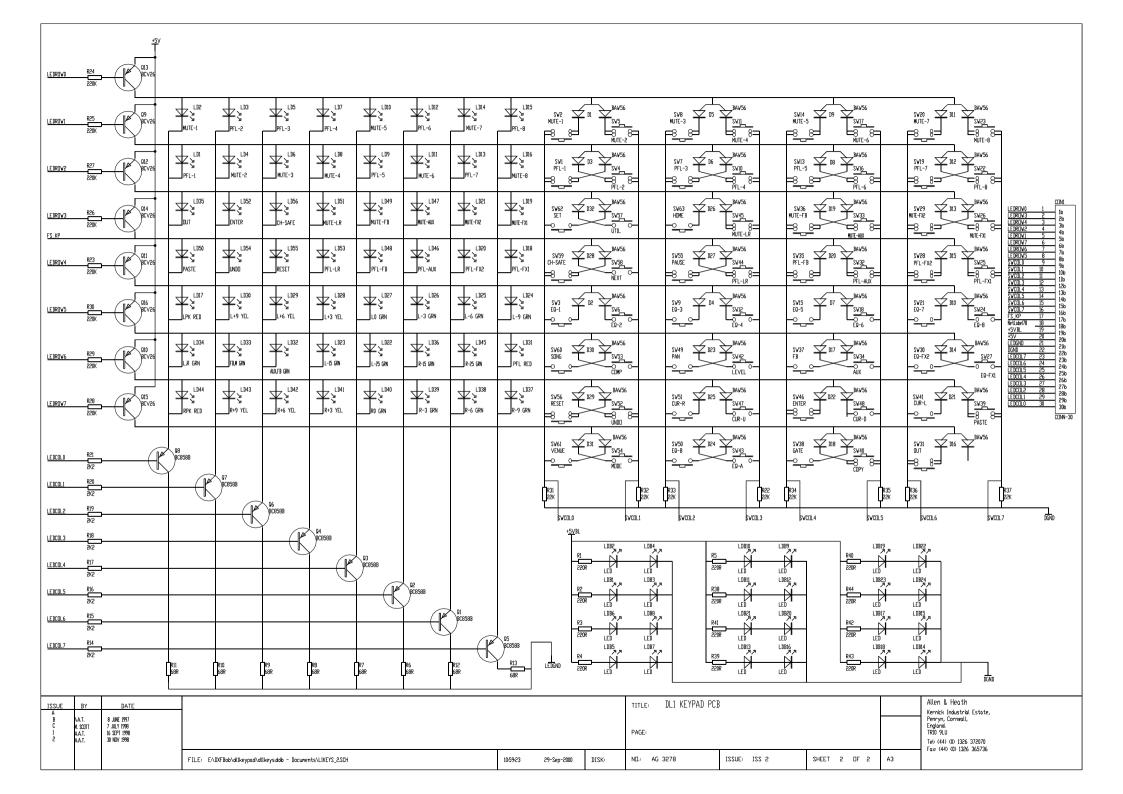

TO CPU PCB

TO CPU PCB

|                       |                                               |      |                                                           |          | DLI BACKLIT K<br>Lik <u>eys 2sch</u> | KEYPAD |                                                          |   |  |  |                                                                                                                                           |  |
|-----------------------|-----------------------------------------------|------|-----------------------------------------------------------|----------|--------------------------------------|--------|----------------------------------------------------------|---|--|--|-------------------------------------------------------------------------------------------------------------------------------------------|--|
|                       |                                               |      |                                                           |          |                                      |        |                                                          |   |  |  |                                                                                                                                           |  |
|                       |                                               |      |                                                           |          |                                      |        |                                                          |   |  |  |                                                                                                                                           |  |
|                       |                                               |      |                                                           |          |                                      |        |                                                          |   |  |  |                                                                                                                                           |  |
| ISSUE<br>A            | BY                                            | DATE | 1                                                         |          |                                      |        | TITLE: DL1 KEYPAD PC                                     | B |  |  | Allen & Heath<br>Kennik Inducted Estate                                                                                                   |  |
| 6<br>B<br>C<br>1<br>2 | B A.A.T. 8 JUNE 1997<br>C 4.SCOTT 7 JULY 1998 |      | FILE: E\DXFBob\dikeypad\dikeysddb - Documents\Likeys_2prj | 10-58-08 | 29-Sep-2000                          | DISK:  | PAGE: TOP LEVEL<br>NLL: AG3278 ISSUE: ISS 2 SHEET 1 DF 2 |   |  |  | Kernick Industrial Estate,<br>Penryn, Cornwall,<br>England,<br>IRID 9LU<br>Tel: (44) (00) 1326 372070<br>Fax: (44) (00) 1326 365736<br>A3 |  |