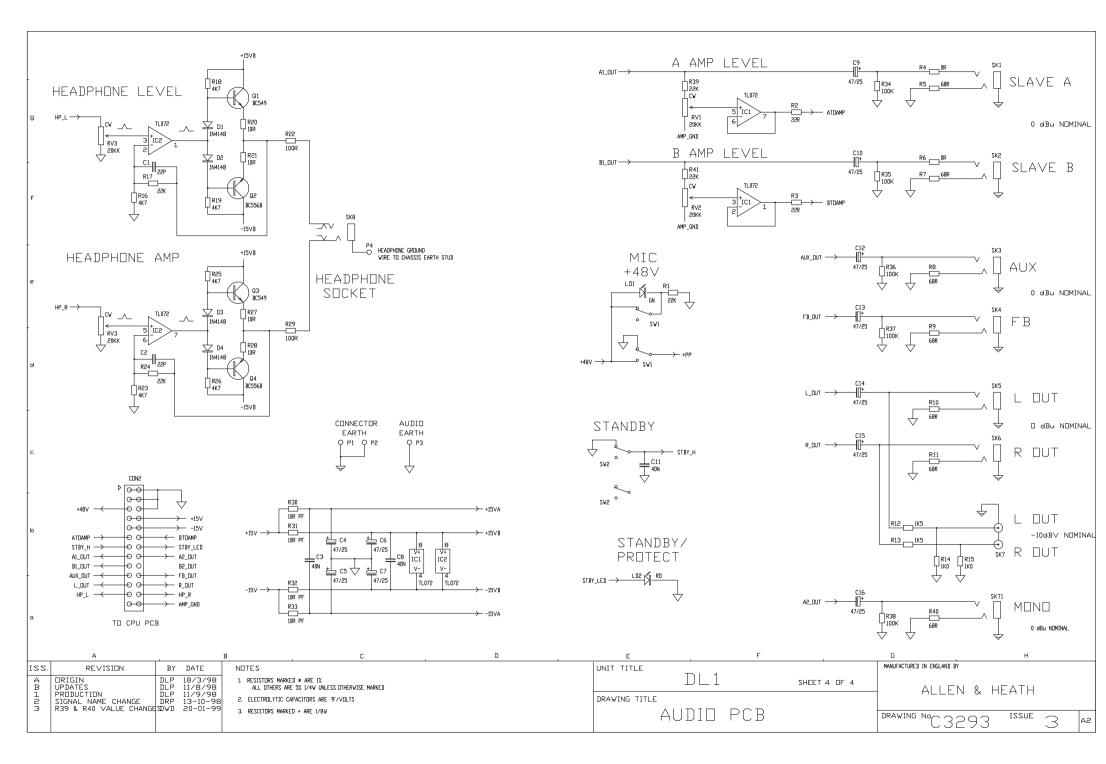

| DATE                                                       | _ |                        |                                 |                     | 1        | TITLE: DL1 CPU PCB |  | Allen & Heath<br>Kernick Industrial Estate,<br>Pengiona,<br>Frigiona<br>TRID 9LU<br>Tel: (44) (00) 1326 372070<br>Fox: (44) (00) 1326 365736 |
| SUE BY   ISS A ISCUTT   S B AAT   S 1 AAT   S 2 AAT   S 3 AAT | 12 JULY 98<br>22-07-98<br>28-09-98<br>30-11-88<br>23-16-99 |   |                        |                                 |                     |          |                    |  |                                                                                                                                              |















TO CPU PCB

TO CPU PCB















|                       |                                               |      |                                                           |          | DLI BACKLIT K<br>Lik <u>eys 2sch</u> | KEYPAD |                                                          |   |  |  |                                                                                                                                           |  |
|-----------------------|-----------------------------------------------|------|-----------------------------------------------------------|----------|--------------------------------------|--------|----------------------------------------------------------|---|--|--|----------------------------------------------------------------------------------------------------------------