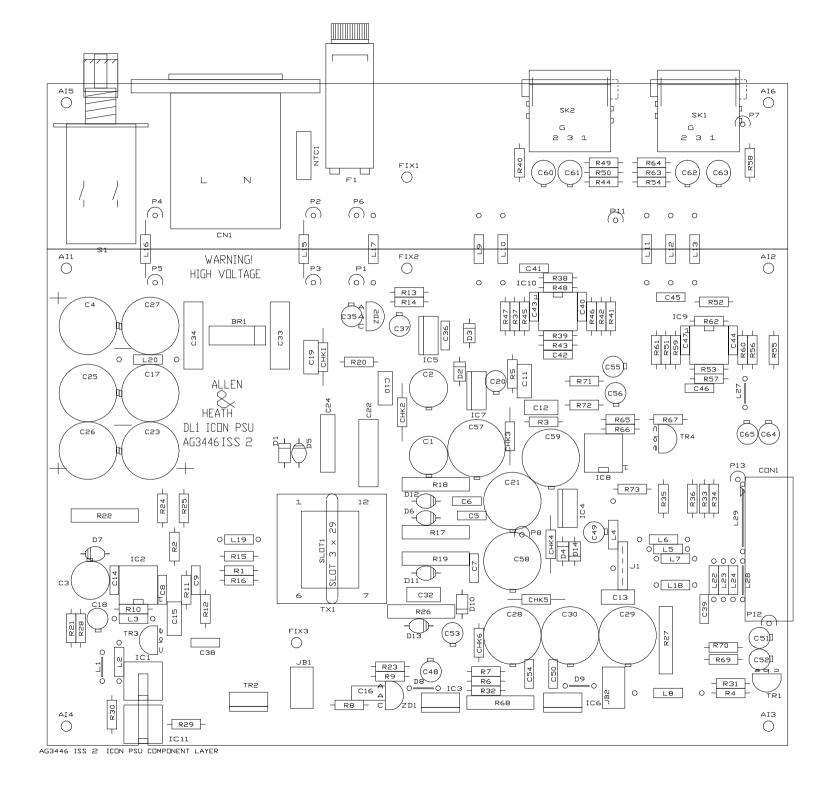

## ALLEN&HEATH



## WARNING – HIGH VOLTAGES

## Power Supply Unit (PSU) work should only be carried out by qualified personnel.

We recommend that you use an approved Allen & Heath service centre for all power supply work.

Please contact your local Allen & Heath distributor for more details.

http://www.allen-heath.com/



















|                                                               |                                                            |   | CPU<br>LL CPUSCH       | ENCEDERS & FADERS<br>ENCRFADSCH | CEDECS              | S<br>SCH | _                  |  |                                                                                                                                              |
|---------------------------------------------------------------|------------------------------------------------------------|---|------------------------|---------------------------------|---------------------|----------|--------------------|--|----------------------------------------------------------------------------------------------------------------------------------------------|
|