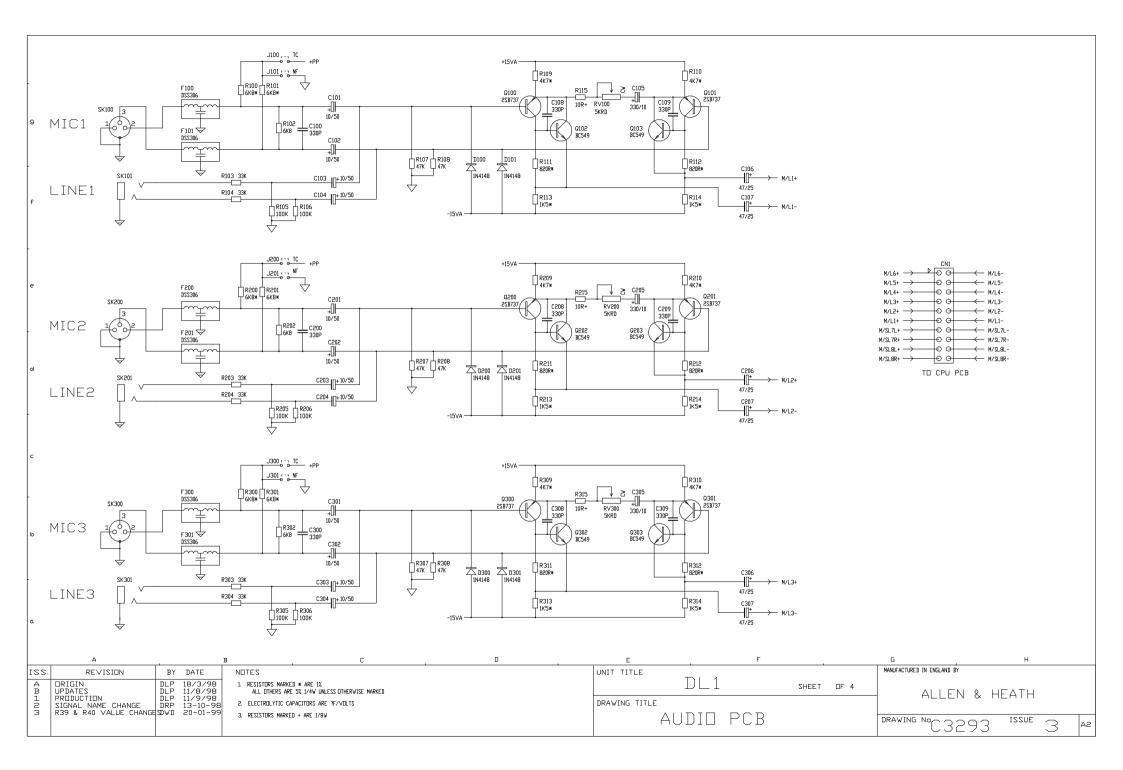

| DATE                                                       | _ |                        |                                 |                     | 1        | TITLE: DL1 CPU PCB |  | Allen & Heath<br>Kernick Industrial Estate,<br>Pengiona,<br>Frigiona<br>TRID 9LU<br>Tel: (44) (00) 1326 372070<br>Fox: (44) (00) 1326 365736 |
| SUE BY   ISS A ISCUTT   S B AAT   S 1 AAT   S 2 AAT   S 3 AAT | 12 JULY 98<br>22-07-98<br>28-09-98<br>30-11-88<br>23-16-99 |   |                        |                                 |                     |          |                    |  |                                                                                                                                              |















TO CPU PCB

TO CPU PCB















|                       |                                               |      |                                                           |          | DLI BACKLIT K<br>Lik <u>eys 2sch</u> | KEYPAD |                                                          |   |  |  |                                                                                                                                           |  |
|-----------------------|-----------------------------------------------|------|-----------------------------------------------------------|----------|--------------------------------------|--------|----------------------------------------------------------|---|--|--|----------------------------------------------------------------------------------------------------------