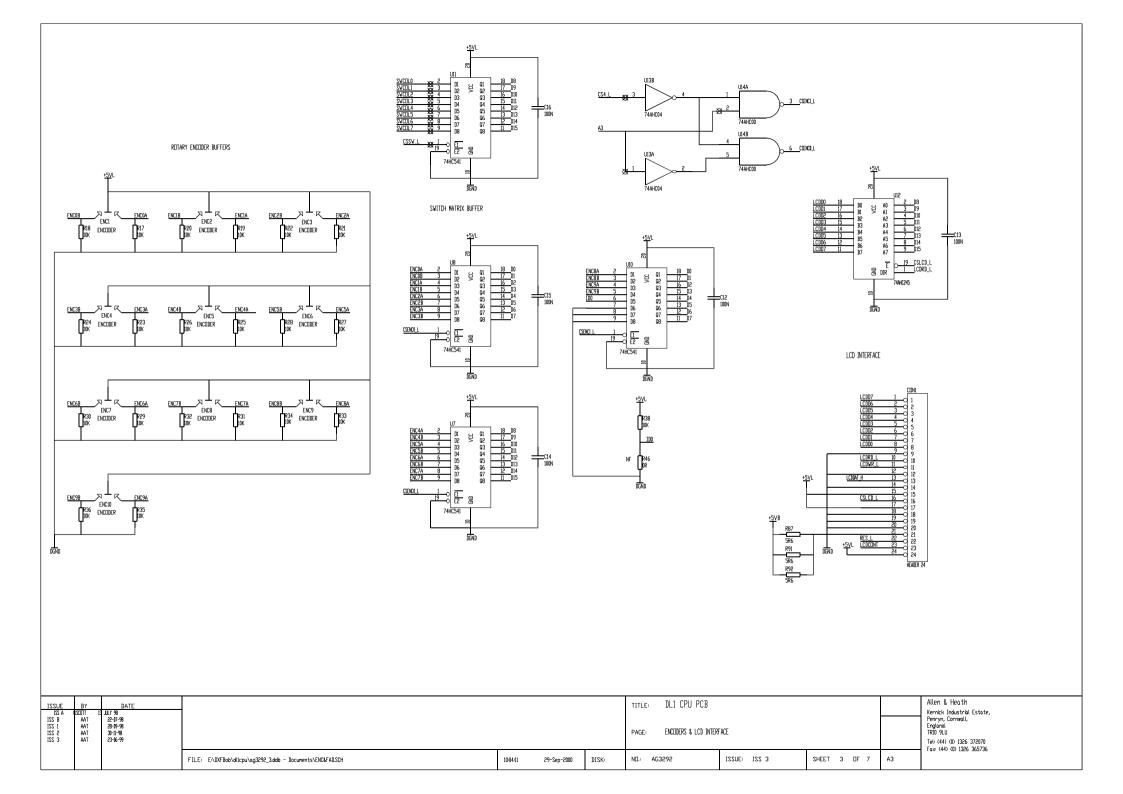

http://www.allen-heath.com/

|                                                               |                                                            |   | CPU<br>LL CPUSCH       | ENCEDERS & FADERS<br>ENCRFADSCH | CEDECS              | S<br>SCH | _                  |  |                                                                                                                                              |
|---------------------------------------------------------------|------------------------------------------------------------|---|------------------------|---------------------------------|---------------------|----------|--------------------|--|----------------------------------------------------------------------------------------------------------------------------------------------|
|                                                               |                                                            |   |                        |                                 |                     |          |                    |  |                                                                                                                                              |
|                                                               |                                                            |   | Igrawinika<br>D265°2CH | CODECS<br>CODEC2                | CENNECT<br>CENNESSC | RS       |                    |  |                                                                                                                                              |
|                                                               |                                                            |   | DSP.SCH                | <u>CILIECSI.SCH</u>             |                     | Η        |                    |  |                                                                                                                                              |
|                                                               |                                                            |   |                        |                                 |                     |          |                    |  |                                                                                                                                              |
|                                                               |                                                            |   |                        |                                 |                     |          |                    |  |                                                                                                                                              |
|                                                               |                                                            |   |                        |                                 |                     |          |                    |  |                                                                                                                                              |
|                                                               |                                                            |   |                        |                                 |                     |          |                    |  |                                                                                                                                              |
|                                                               |                                                            |   |                        |                                 |                     |          |                    |  |                                                                                                                                              |
|                                                               |                                                            |   |                        |                                 |                     |          |                    |  |                                                                                                                                              |
|                                                               | DATE                                                       | _ |                        |                                 |                     | 1        | TITLE: DL1 CPU PCB |  | Allen & Heath<br>Kernick Industrial Estate,<br>Pengiona,<br>Frigiona<br>TRID 9LU<br>Tel: (44) (00) 1326 372070<br>Fox: (44) (00) 1326 365736 |
| SUE BY   ISS A ISCUTT   S B AAT   S 1 AAT   S 2 AAT   S 3 AAT | 12 JULY 98<br>22-07-98<br>28-09-98<br>30-11-88<br>23-16-99 |   |                        |                                 |                     |          |                    |  |                                                                                                                                              |