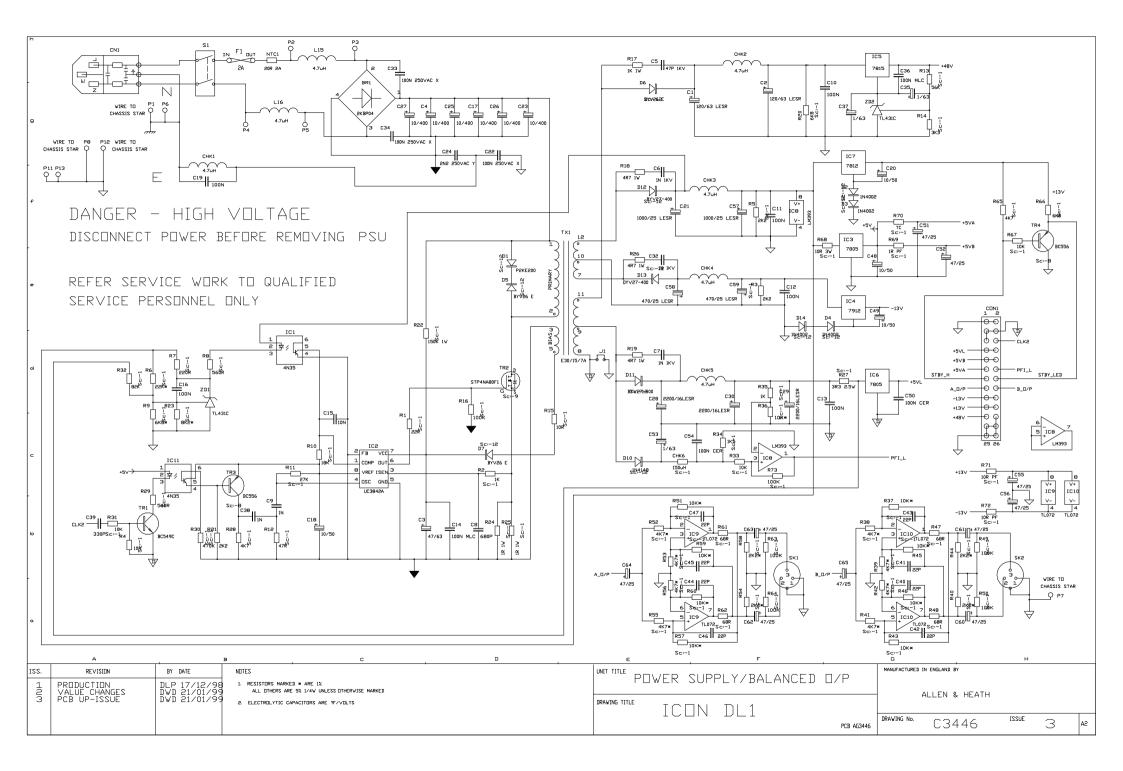

## ALLEN&HEATH



## WARNING – HIGH VOLTAGES

## Power Supply Unit (PSU) work should only be carried out by qualified personnel.

We recommend that you use an approved Allen & Heath service centre for all power supply work.

Please contact your local Allen & Heath distributor for more details.

http://www.allen-heath.com/



















|                                                               |                                                            |   | CPU<br>LL CPUSCH       | ENCEDERS & FADERS<br>ENCRFADSCH | CEDECS              | S<br>SCH | _                  |  |                                                                                                                                              |
|---------------------------------------------------------------|------------------------------------------------------------|---|------------------------|---------------------------------|---------------------|----------|--------------------|--|----------------------------------------------------------------------------------------------------------------------------------------------|
|