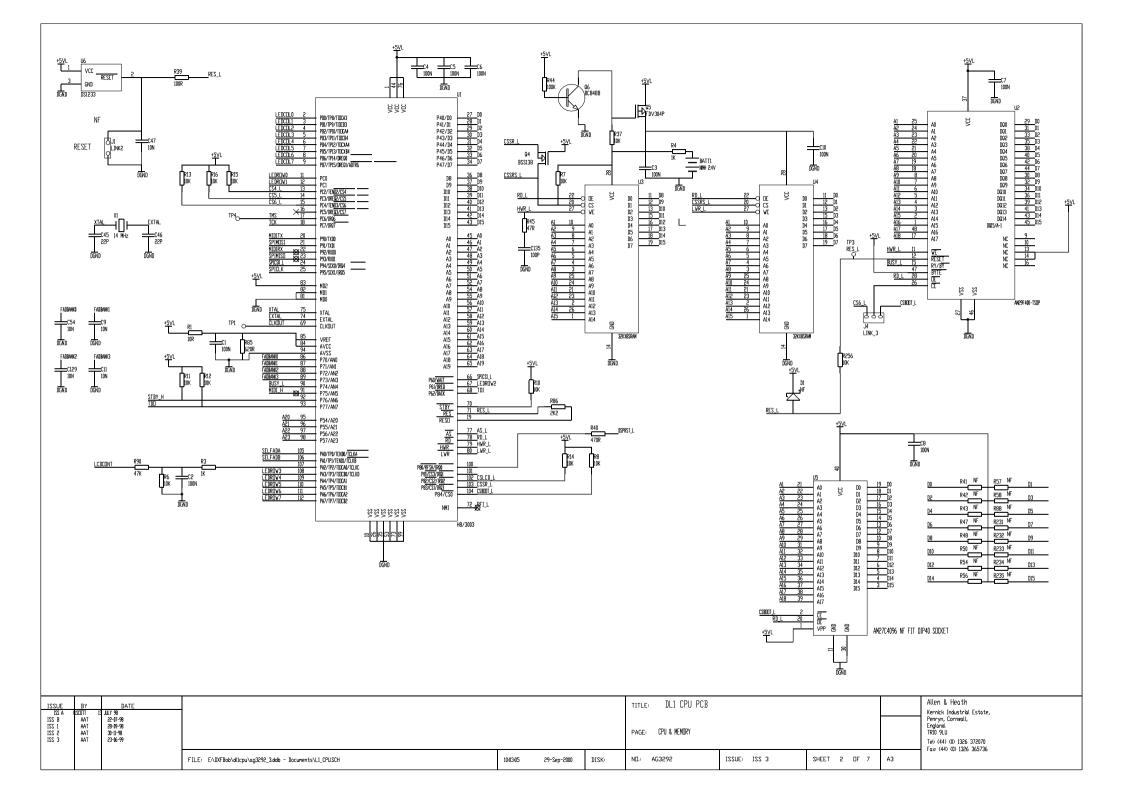

http://www.allen-heath.com/

|                                                               |                                                            |   | CPU<br>LL CPUSCH       | ENCEDERS & FADERS<br>ENCRFADSCH | CEDECS              | S<br>SCH | _                  |  |                                                                                                                                              |
|---------------------------------------------------------------|------------------------------------------------------------|---|------------------------|---------------------------------|---------------------|----------|--------------------|--|----------------------------------------------------------------------------------------------------------------------------------------------|
|                                                               |                                                            |   |                        |                                 |                     |          |                    |  |                                                                                                                                              |
|                                                               |                                                            |   | Igrawinika<br>D265°2CH | CODECS<br>CODEC2                | CENNECT<br>CENNESSC | RS       |                    |  |                                                                                                                                              |
|                                                               |                                                            |   | DSP.SCH                | <u>CILIECSI.SCH</u>             |                     | Η        |                    |  |                                                                                                                                              |
|                                                               |                                                            |   |                        |                                 |                     |          |                    |  |                                                                                                                                              |
|                                                               |                                                            |   |                        |                                 |                     |          |                    |  |                                                                                                                                              |
|                                                               |                                                            |   |                        |                                 |                     |          |                    |  |                                                                                                                                              |
|                                                               |                                                            |   |                        |                                 |                     |          |                    |  |                                                                                                                                              |
|                                                               |                                                            |   |                        |                                 |                     |          |                    |  |                                                                                                                                              |
|                                                               |                                                            |   |                        |                                 |                     |          |                    |  |                                                                                                                                              |
|                                                               | DATE                                                       | _ |                        |                                 |                     | 1        | TITLE: DL1 CPU PCB |  | Allen & Heath<br>Kernick Industrial Estate,<br>Pengiona,<br>Frigiona<br>TRID 9LU<br>Tel: (44) (00) 1326 372070<br>Fox: (44) (00) 1326 365736 |
| SUE BY   ISS A ISCUTT   S B AAT   S 1 AAT   S 2 AAT   S 3 AAT | 12 JULY 98<br>22-07-98<br>28-09-98<br>30-11-88<br>23-16-99 |   |                        |                                 |                     |          |                    |  |                                                                                                                                              |