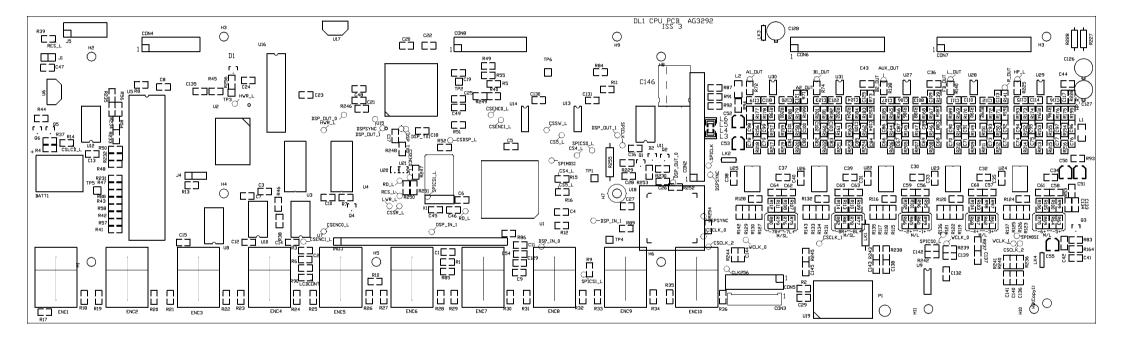

http://www.allen-heath.com/

|                                                               |                                                            |   | CPU<br>LL CPUSCH       | ENCEDERS & FADERS<br>ENCRFADSCH | CEDECS              | S<br>SCH | _                  |  |                                                                                                                                              |
|---------------------------------------------------------------|------------------------------------------------------------|---|------------------------|---------------------------------|---------------------|----------|--------------------|--|----------------------------------------------------------------------------------------------------------------------------------------------|
|                                                               |                                                            |   |                        |                                 |                     |          |                    |  |                                                                                                                                              |
|                                                               |                                                            |   | Igrawinika<br>D265°2CH | CODECS<br>CODEC2                | CENNECT<br>CENNESSC | RS       |                    |  |                                                                                                                                              |
|                                                               |                                                            |   | DSP.SCH                | <u>CILIECSI.SCH</u>             |                     | Η        |                    |  |                                                                                                                                              |
|                                                               |                                                            |   |                        |                                 |                     |          |                    |  |                                                                                                                                              |
|                                                               |                                                            |   |                        |                                 |                     |          |                    |  |                                                                                                                                              |
|                                                               |                                                            |   |                        |                                 |                     |          |                    |  |                                                                                                                                              |
|                                                               |                                                            |   |                        |                                 |                     |          |                    |  |                                                                                                                                              |
|                                                               |                                                            |   |                        |                                 |                     |          |                    |  |                                                                                                                                              |
|                                                               |                                                            |   |                        |                                 |                     |          |                    |  |                                                                                                                                              |
|                                                               | DATE                                                       | _ |                        |                                 |                     | 1        | TITLE: DL1 CPU PCB |  | Allen & Heath<br>Kernick Industrial Estate,<br>Pengiona,<br>Frigiona<br>TRID 9LU<br>Tel: (44) (00) 1326 372070<br>Fox: (44) (00) 1326 365736 |
| SUE BY   ISS A ISCUTT   S B AAT   S 1 AAT   S 2 AAT   S 3 AAT | 12 JULY 98<br>22-07-98<br>28-09-98<br>30-11-88<br>23-16-99 |   |                        |                                 |                     |          |                    |  |                                                                                                                                              |